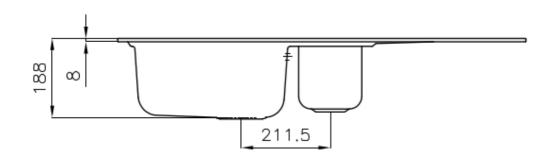

#### **DETAILS**

| Edge/Installation Type | Standard (8 mm Edge)                                            |
|------------------------|-----------------------------------------------------------------|
| Finish                 | Foster brushed                                                  |
| Material               | Stainless steel AISI 316                                        |
| Texture                | Foster brushed                                                  |
| Base                   | 60-80 cm                                                        |
| Dimensions             | 970x500 mm                                                      |
| Standard fittings      | Fixing hooks, gasket, drain, overflow and siphon, boxed packing |
| Mixer holes            | 1 standard hole - 2nd and 3rd on request                        |
| Built-in hole          | 950x480 mm                                                      |
|                        |                                                                 |

| Drainer                   | Yes                                                                                                                                                                                                                                                       |
|---------------------------|-----------------------------------------------------------------------------------------------------------------------------------------------------------------------------------------------------------------------------------------------------------|
| Width                     | 97 cm                                                                                                                                                                                                                                                     |
| Bowl dimension            | 362,5x400 + 150x300mm                                                                                                                                                                                                                                     |
| Number of bowls           | 2 bowls                                                                                                                                                                                                                                                   |
| Waste fitting             | 3,5" drain                                                                                                                                                                                                                                                |
| FEATURES                  |                                                                                                                                                                                                                                                           |
| 2nd / 3rd hole availaible | The sink can be customized with the execution on request of additional holes, usable for double-hole mixers, for remote controlled drains or for the installation of soap dispensers. The positions are marked on the drawings with dotted line holes.    |
| Added value               | Foster uses steel thicknesses higher than those used on average by other manufacturers. This is how, thanks to our long experience, we know how to make sinks of superior quality and with a better resistance to aging.                                  |
| Basket 3,5" waste fitting | The drain is equipped with a large 3.5" drain, with the practical basket cap that prevents the discharge of solid parts.                                                                                                                                  |
| Marine stainless steel    | The Marine collection of sinks and hobs uses AISI 316 stainless steel, a superior quality material and widely used in the marine industry, which guarantees the best resistance to the corrosive effects of acids contained in food, salt and detergents. |
| Sliding brackets          |                                                                                                                                                                                                                                                           |