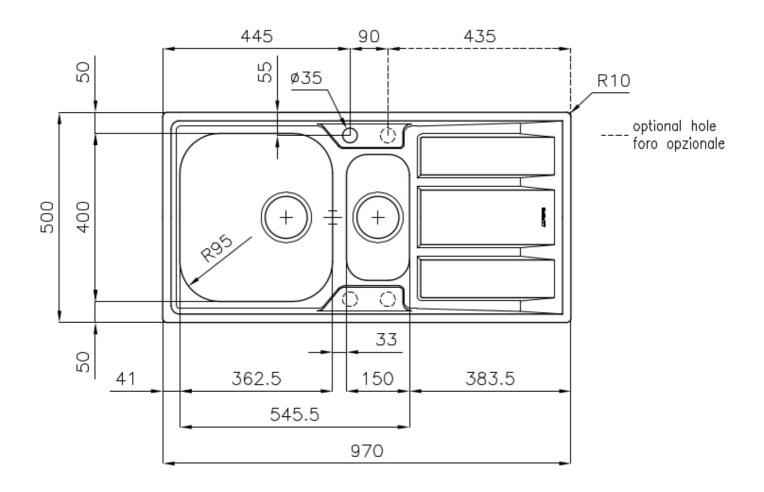

#### **DETAILS**

| Edge/Installation Type | Standard (8 mm Edge)                                            |
|------------------------|-----------------------------------------------------------------|
| Finish                 | Foster brushed                                                  |
| Material               | Stainless steel AISI 316                                        |
| Texture                | Foster brushed                                                  |
| Base                   | 60-80 cm                                                        |
| Dimensions             | 970x500 mm                                                      |
| Standard fittings      | Fixing hooks, gasket, drain, overflow and siphon, boxed packing |
| Mixer holes            | 1 standard hole - 2nd and 3rd on request                        |
| Built-in hole          | 950x480 mm                                                      |
|                        |                                                                 |

| Drainer                   | Yes                                                                                                                                                                                                                                                       |
|---------------------------|-----------------------------------------------------------------------------------------------------------------------------------------------------------------------------------------------------------------------------------------------------------|
| Width                     | 97 cm                                                                                                                                                                                                                                                     |
| Bowl dimension            | 362,5x400 + 150x300mm                                                                                                                                                                                                                                     |
| Number of bowls           | 2 bowls                                                                                                                                                                                                                                                   |
| Waste fitting             | 3,5" drain                                                                                                                                                                                                                                                |
| FEATURES                  |                                                                                                                                                                                                                                                           |
| 2nd / 3rd hole availaible | The sink can be customized with the execution on request of additional holes, usable for double-hole mixers, for remote controlled drains or for the installation of soap dispensers. The positions are marked on the drawings with dotted line holes.    |
| Added value               | Foster uses steel thicknesses higher than those used on average by other manufacturers. This is how, thanks to our long experience, we know how to make sinks of superior quality and with a better resistance to aging.                                  |
| Basket 3,5" waste fitting | The drain is equipped with a large 3.5" drain, with the practical basket cap that prevents the discharge of solid parts.                                                                                                                                  |
| Marine stainless steel    | The Marine collection of sinks and hobs uses AISI 316 stainless steel, a superior quality material and widely used in the marine industry, which guarantees the best resistance to the corrosive effects of acids contained in food, salt and detergents. |
| Sliding brackets          |                                                                                                                                                                                                                                                           |